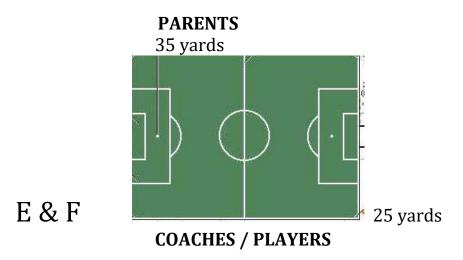

## FIELDS (C)

Kindergarten - Field A & B

1st Grade - Field C & D

2<sup>nd</sup> Grade - Field E & F

#### **FIELDS**

A and B - Kindergarten

C and D – 1st Grade

E and F – 2<sup>nd</sup> Grade