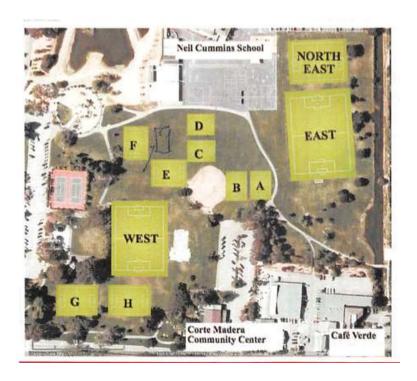

## FIELDS (C)

Kindergarten - Field A & B

1st Grade - Field C & D

2<sup>nd</sup> Grade - Field E & F

#### **FIELDS**

A and B - Kindergarten

C and D – 1st Grade

E and F – 2<sup>nd</sup> Grade