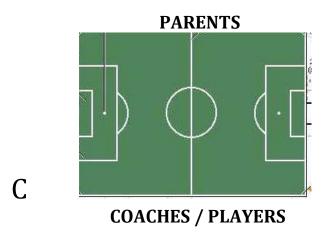

## FIELDS (C)

Kindergarten - Field A & B

1st Grade - Field C & D

2<sup>nd</sup> Grade - Field E & F

#### **FIELDS**

A and B - Kindergarten

C and D – 1st Grade

E and F – 2<sup>nd</sup> Grade