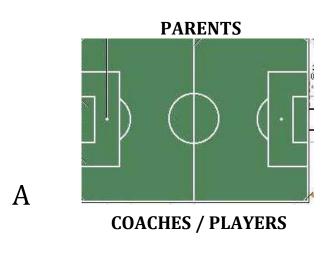

## FIELDS (C)

Kindergarten - Field A & B

1st Grade - Field C & D

2<sup>nd</sup> Grade - Field E & F

#### **FIELDS**

A and B - Kindergarten

C and D – 1st Grade

E and F – 2<sup>nd</sup> Grade