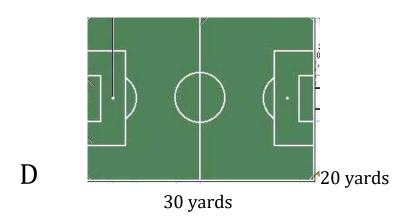

## FIELDS (C)

Kindergarten - Field A & B

1st Grade - Field C & D

2<sup>nd</sup> Grade - Field E & F

#### **FIELDS**

A and B - Kindergarten

C and D – 1st Grade

E and F – 2<sup>nd</sup> Grade