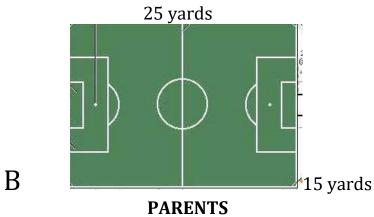

## FIELDS (C)

Kindergarten - Field A & B

1st Grade - Field C & D

2<sup>nd</sup> Grade - Field E & F

#### **FIELDS**

A and B - Kindergarten

C and D – 1st Grade

E and F – 2<sup>nd</sup> Grade